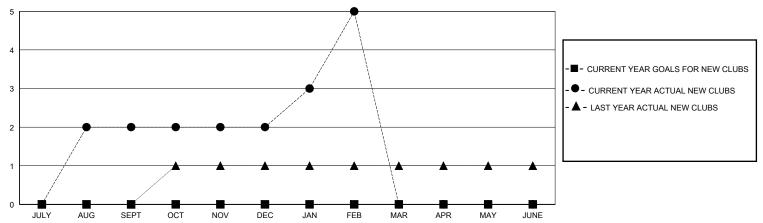

## District 351

Results as of: 2/29/2024

| GMT:                  |               | GMT CA    |               |                       |                       |                         |                                                    |  |  |
|-----------------------|---------------|-----------|---------------|-----------------------|-----------------------|-------------------------|----------------------------------------------------|--|--|
| Clubs                 |               |           |               | Members               |                       |                         |                                                    |  |  |
| RESULTS FOR 2023-2024 |               |           |               | RESULTS FOR 2023-2024 |                       |                         |                                                    |  |  |
| QUARTER               | NEW CLUB GOAL | NEW CLUBS | DROPPED CLUBS | QUARTER MEMBI         | ER GROWTH NET<br>GOAL | MEMBER GROWTH<br>ACTUAL | DROPPED<br>MEMBERS ACTUAL<br>(including transfers) |  |  |
| JULY/AUG/SEPT         | 0             | 2         | 0             | JULY/AUG/SEPT         | 0                     | 127                     | 87                                                 |  |  |
| OCT/NOV/DEC           | 0             | 0         | 6             | OCT/NOV/DEC           | 0                     | 54                      | 185                                                |  |  |
| JAN/FEB/MAR           | 0             | 3         | 1             | JAN/FEB/MAR           | 0                     | 171                     | 39                                                 |  |  |
| APR/MAY/JUNE          | 0             | 0         | 0             | APR/MAY/JUNE          | 0                     | 0                       | 0                                                  |  |  |

## GOALS AND ACTUAL NEW CLUBS CUMULATIVE