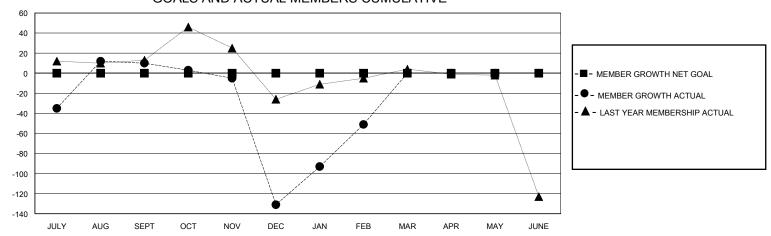

## District 351

Results as of: 2/29/2024

| GMT:                  |               | GMT CA    |               |                       |                       |                         |                                                    |  |  |
|-----------------------|---------------|-----------|---------------|-----------------------|-----------------------|-------------------------|----------------------------------------------------|--|--|
| Clubs                 |               |           |               | Members               |                       |                         |                                                    |  |  |
| RESULTS FOR 2023-2024 |               |           |               | RESULTS FOR 2023-2024 |                       |                         |                                                    |  |  |
| QUARTER               | NEW CLUB GOAL | NEW CLUBS | DROPPED CLUBS | QUARTER MEMBI         | ER GROWTH NET<br>GOAL | MEMBER GROWTH<br>ACTUAL | DROPPED<br>MEMBERS ACTUAL<br>(including transfers) |  |  |
| JULY/AUG/SEPT         | 0             | 2         | 0             | JULY/AUG/SEPT         | 0                     | 127                     | 87                                                 |  |  |
| OCT/NOV/DEC           | 0             | 0         | 6             | OCT/NOV/DEC           | 0                     | 54                      | 185                                                |  |  |
| JAN/FEB/MAR           | 0             | 3         | 1             | JAN/FEB/MAR           | 0                     | 171                     | 39                                                 |  |  |
| APR/MAY/JUNE          | 0             | 0         | 0             | APR/MAY/JUNE          | 0                     | 0                       | 0                                                  |  |  |

## GOALS AND ACTUAL MEMBERS CUMULATIVE

| DROPPED CLUBS: 7            |     | 50 CLUBS OF 119 ADDED 1 OR MORE<br>NEW MEMBERS | GENDER DISTRIBUTION  MALE 1,119 (53.39%)  FEMALE 977 (46.61%) |               |     |
|-----------------------------|-----|------------------------------------------------|---------------------------------------------------------------|---------------|-----|
| DROPPED MEMBERS             |     |                                                | ILIVIALL                                                      | 377 (40.0170) |     |
| DECEASED                    | 15  | CLICK HERE FOR CUMULATIVE                      | TOTAL FAMILY UNIT MEMBERS                                     |               | 785 |
| CLUB CANCELLED 97 OTHER 199 |     | MEMBERSHIP DATA                                | FAMILY MEMBERS PAYING HALF                                    |               | 496 |
| TOTAL                       | 311 |                                                | 5525                                                          |               |     |